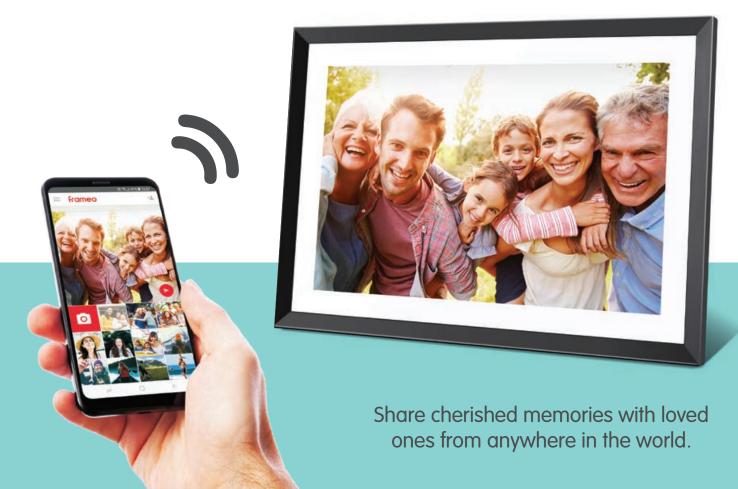

# **10.1" SMART PHOTO FRAME** WITH INSTANT PHOTO SHARING



















# **Key Features**

- Includes FRAMEO app for iOS and Android
- Remotely send photos and short videos to the frame from anywhere in the world
- Captions for imagery from App
- 10.1" LED Touchscreen Display
- 1280 x 800px Resolution for clear and vibrant image
- Built-in 16GB storage\*
- Supports Micro SD cards up to 32GB for additional storage (not supplied)
- Automatic photo rotation adjusts the direction for optimal viewing
- Viewing in portrait or landscape mode
- Wall mountable
- Compatible with file formats: JPEG, PNG & MP4
- Multiple languages on both frame and App
- Sleep timer function
- Weather and clock display
- 12 Month warranty

## **Pack Contents**

1 x 10.1" Digital photo frame 1 x AC Adaptor 1 x User Guide 1 x Rear stand



#### A few easy steps



Send to a Fra