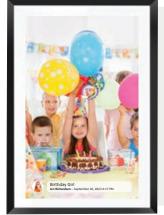

# **Key Features**

- Includes FRAMEO app for iOS and Android
- Remotely send photos and short videos to the frame from anywhere in the world
- Captions for imagery from App
- 10.1" LED Touchscreen Display
- 1280 x 800px Resolution for clear and vibrant image
- Built-in 16GB storage\*
- Supports Micro SD cards up to 32GB for additional storage (not supplied)
- Automatic photo rotation adjusts the direction for optimal viewing
- Viewing in portrait or landscape mode
- Wall mountable
- Compatible with file formats: JPEG, PNG & MP4
- Multiple languages on both frame and App
- Sleep timer function
- Weather and clock display
- 12 Month warranty