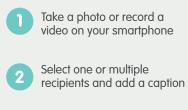

SHARING



















# **Key Features**

- Includes FRAMEO app for iOS and Android
- Remotely send photos and short videos to the frame from anywhere in the world
- Captions for imagery from App
- 10.1" LED Touchscreen Display
- 1280 x 800px Resolution for clear and vibrant image
- Built-in 16GB storage\*
- Supports Micro SD cards up to 32GB for additional storage (not supplied)
- Automatic photo rotation adjusts the direction for optimal viewing
- Viewing in portrait or landscape mode
- Wall mountable
- Compatible with file formats: JPEG, PNG & MP4
- Multiple languages on both frame and App
- Sleep timer function
- Weather and clock display
- 12 Month warranty

## **Pack Contents**

1 x 10.1" Digital photo frame 1 x AC Adaptor 1 x User Guide 1 x Rear stand



#### A few easy steps



Send to a Frameo photo frame anywhere in the world

### **TECHINICAL SPECIFICATION**

| Size             | 10.1″                                                         |
|------------------|---------------------------------------------------------------|
| Processor        | Quad Core                                                     |
| Operating System | Android 6.0                                                   |
| Built in Flash   | 16GB                                                          |
| Screen           | TFT LED display                                               |
| Touch Panel      | G+P TP                                                        |
| Resolution       | 800x1280px IPS / 16:10                                        |
| Memory card Slot | Micro SD ca