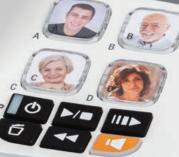

## **Key Features**

- Picture dialling + answering machine
- Loud hands-free speakerphone
- Large blue backlit display
- One-touch earpiece volume boost
- Equaliser sound selection (bass, normal, treble)
- Intuitive scrolling menu + 4 One-touch memory buttons
- Loud playback of your messages
- Caller ID with 50 number call log
- 100 Name & number phone book
- 12 Handset ringtones (4 classical + 8 polyphonic)
- Hearing aid and T-coil compatible
- Visual ring indicator
- Instant call blocking
- 3 x AAA NiMH rechargeable batteries (included)
- Multi handset capable (Connect up to 4 handsets CARE920HS sold separately)
- 12 Months warranty