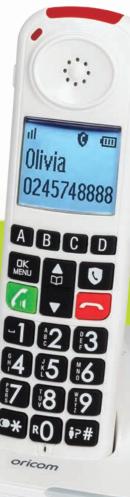

## CARE900-1 AMPLIFIED

CORDLESS PHONE WITH ANSWERING MACHINE

## **Key Features**

- Picture dialling + answering machine
- Loud hands-free speakerphone
- Large blue backlit display
- One-touch earpiece volume boost
- Equaliser sound selection (bass, normal, treble)
- Intuitive scrolling menu + 4 One-touch memory buttons
- Loud playback of your messages
- Caller ID with 50 number call log
- 100 Name & number phone book
- 12 Handset ringtones (4 classical + 8 polyphonic)
- Hearing aid and T-coil compatible
- Visual ring indicator
- Instant call blocking
- 3 x AAA NiMH rechargeable batteries (included)
- Multi handset capable (Connect up to 4 handsets CARE920HS sold separately)
- 12 Months warranty